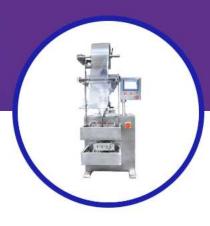

# **POWDERY PACKAGING MACHINE**

Stream Peak's Powdery Packaging Machine is an automated packaging machine suitable for products such as; flour, cocoa, chocolate, spices, chilles, curries, pepper, milk, cosmetics, color powder, and other powdery food & non-food products. The machine is equipped with an Augier Filler for powder, for efficient and effective packing and sealing of goods.

## **Technical Specifications**

| Model                    | VFH-P320                                                                                       | VFH-P420                             | VFH-3S-P320                            | VFH-4S-P320                            |
|--------------------------|------------------------------------------------------------------------------------------------|--------------------------------------|----------------------------------------|----------------------------------------|
| Bag Styles               | Pillow Bag                                                                                     |                                      | 3 Side Seal Bag                        | 4 Side Seal Bag                        |
| Bag Width                | 30 to 135mm<br>(1.18 to 5.31")                                                                 | 80 to 190mm<br>(3.15 to 7.48")       | 25 to 135mm<br>(0.98 to 5.31")         | 40 to 135mm<br>(1.57 to 5.31")         |
| Bag Length               | 30 to 180mm<br>(1.18 to 7")                                                                    | 50 to 280mm<br>(1.97 to 11")         | 30 to 150mm<br>(1.18 to 5.9")          | 30 to 150mm<br>(1.18 to 5.9")          |
| Product Characteristics  | Powders                                                                                        |                                      |                                        |                                        |
| Dosing System Compatible | Auger Filler                                                                                   |                                      |                                        |                                        |
| Filling Range            | T: 1-10ml; 8-35ml; 30-110ml; 100-320ml; 300-800ml (Only for P420) L: 5-30ml; 20-80ml by Option |                                      |                                        |                                        |
| Running Motion           | Intermittent                                                                                   |                                      |                                        |                                        |
| Working Efficiency       | 40-80 bags/min                                                                                 | 20-60 bags/min                       | 35-80 bags/min                         | 25-60 bags/min                         |
| Date Coding Can Be       | Hot Stamping Coder                                                                             |                                      |                                        |                                        |
| Options Available        | Perforation, SS Frame, Gas Flushing, Hot Stamping Coder, Strip Bags                            |                                      |                                        |                                        |
| Film & Reel              | 0.04-0.12mm (30-120mic.) Real Max. Dia. 400mm (15.75") Real Core Dia. 75mm (2.95")             |                                      |                                        |                                        |
|                          | Max. Reel Width<br>300mm (11.81")                                                              | Max. Reel Width<br>400mm (15.75")    | Max. Reel Width<br>270mm (10.63")      | Max. Reel Width<br>270mm (10.36")      |
| Power & Voltage          | 2KW, AC220V/50Hz                                                                               | 2.5KW, AC220V/50Hz                   | 1.8KW, AC220V/50Hz                     | 2.2KW, AC220V/50Hz                     |
| Dimensions               | 650*850*1650mm<br>(25.59*33.46*64.96")                                                         | 820*1220*2000mm<br>(32.28*48*78.74") | 650*850*1650mm<br>(25.59*33.46*64.96") | 650*850*1650mm<br>(25.59*33.46*64.96") |
| Machine Weight           | 300kg                                                                                          | 400kg                                | 250kg                                  | 250kg                                  |