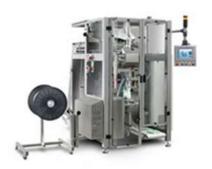

# **POWDERY PACKAGING MACHINE**

Stream Peak's Powdery Packaging Machine is an automated packaging machine suitable for products such as; flour, cocoa, chocolate, spices, chilles, curries, pepper, milk, cosmetics, color powder, and other powdery food & non-food products. The machine is equipped with an Augier Filler for powder, for efficient and effective packing and sealing of goods.

## **Technical Specifications**

| Model                    | VFH-P320                                                                                       | VFH-P420                             | VFH-3S-P320                            | VFH-4S-P320                            |
|--------------------------|------------------------------------------------------------------------------------------------|--------------------------------------|----------------------------------------|----------------------------------------|
| Bag Styles               | Pillow Bag                                                                                     |                                      | 3 Side Seal Bag                        | 4 Side Seal Bag                        |
| Bag Width                | 30 to 135mm<br>(1.18 to 5.31")                                                                 | 80 to 190mm<br>(3.15 to 7.48")       | 25 to 135mm<br>(0.98 to 5.31")         | 40 to 135mm<br>(1.57 to 5.31")         |
| Bag Length               | 30 to 180mm<br>(1.18 to 7")                                                                    | 50 to 280mm<br>(1.97 to 11")         | 30 to 150mm<br>(1.18 to 5.9")          | 30 to 150mm<br>(1.18 to 5.9")          |
| Product Characteristics  | Powders                                                                                        |                                      |                                        |                                        |
| Dosing System Compatible | Auger Filler                                                                                   |                                      |                                        |                                        |
| Filling Range            | T: 1-10ml; 8-35ml; 30-110ml; 100-320ml; 300-800ml (Only for P420) L: 5-30ml; 20-80ml by Option |                                      |                                        |                                        |
| Running Motion           | Intermittent                                                                                   |                                      |                                        |                                        |
| Working Efficiency       | 40-80 bags/min                                                                                 | 20-60 bags/min                       | 35-80 bags/min                         | 25-60 bags/min                         |
| Date Coding Can Be       | Hot Stamping Coder                                                                             |                                      |                                        |                                        |
| Options Available        | Perforation, SS Frame, Gas Flushing, Hot Stamping Coder, Strip Bags                            |                                      |                                        |                                        |
| Film & Reel              | 0.04-0.12mm (30-120mic.) Real Max. Dia. 400mm (15.75") Real Core Dia. 75mm (2.95")             |                                      |                                        |                                        |
|                          | Max. Reel Width<br>300mm (11.81")                                                              | Max. Reel Width<br>400mm (15.75")    | Max. Reel Width<br>270mm (10.63")      | Max. Reel Width<br>270mm (10.36")      |
| Power & Voltage          | 2KW, AC220V/50Hz                                                                               | 2.5KW, AC220V/50Hz                   | 1.8KW, AC220V/50Hz                     | 2.2KW, AC220V/50Hz                     |
| Dimensions               | 650*850*1650mm<br>(25.59*33.46*64.96")                                                         | 820*1220*2000mm<br>(32.28*48*78.74") | 650*850*1650mm<br>(25.59*33.46*64.96") | 650*850*1650mm<br>(25.59*33.46*64.96") |
| Machine Weight           | 300kg                                                                                          | 400kg                                | 250kg                                  | 250kg                                  |