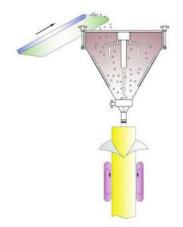

# **POWDERY PACKAGING MACHINE**

Stream Peak's Powdery Packaging Machine is an automated packaging machine suitable for products such as; flour, cocoa, chocolate, spices, chilles, curries, pepper, milk, cosmetics, color powder, and other powdery food & non-food products. The machine is equipped with an Augier Filler for powder, for efficient and effective packing and sealing of goods.

## **Key Features**

- · Specially for Powder products
- · Efficient and high quality sealing & filling
- · Fully Automated, hassle free
- · Auger Filler Dosing System, precise & effective
- · Reduce Costs & Time