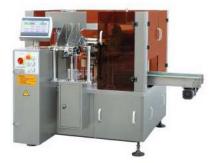

# **POWDERY PACKAGING MACHINE**

Stream Peak's Powdery Packaging Machine is an automated packaging machine suitable for products such as; flour, cocoa, chocolate, spices, chilles, curries, pepper, milk, cosmetics, color powder, and other powdery food & non-food products. The machine is equipped with an Augier Filler for powder, for efficient and effective packing and sealing of goods.