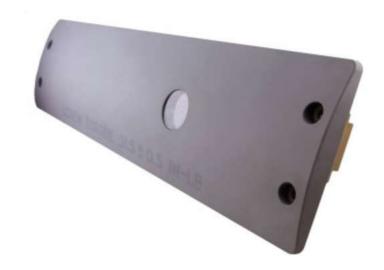

## **Product Description**

This is a special In-Line Dryer designed for Military application.

Specially designed to be flush mounted into a curved shape unit and it also features a humidity indicator to inform the user when the desiccant must be replaced through the filler plug on the rear.