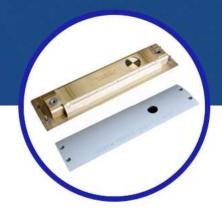

## **Product Description**

This is a special In-Line Dryer designed for Military application.

Specially designed to be flush mounted into a curved shape unit and it also features a humidity indicator to inform the user when the desiccant must be replaced through the filler plug on the rear.