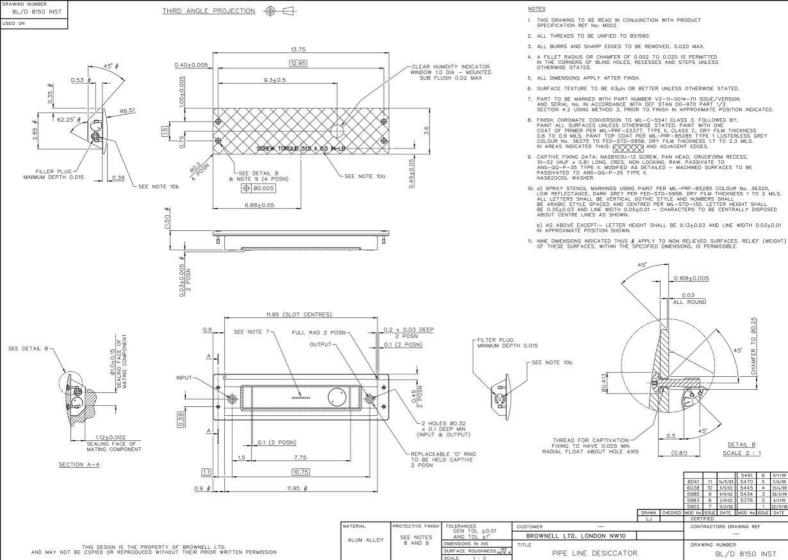

## **Product Description**

This is a special In-Line Dryer designed for Military application.

Specially designed to be flush mounted into a curved shape unit and it also features a humidity indicator to inform the user when the desiccant must be replaced through the filler plug on the rear.