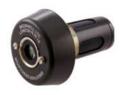

## **Product Description**

This is a special In-Line Dryer designed for Military application.

Specially designed to be flush mounted into a curved shape unit and it also features a humidity indicator to inform the user when the desiccant must be replaced through the filler plug on the rear.

### **Key Features**

- · Point of use dry air
- · Low cost
- · Easy installation
- · Available with condition indicator
- · Different filtration levels available
- · Compression fitting interface
- · Low medium pressure ratings