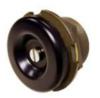

## **Product Description**

This is a special In-Line Dryer designed for Military application.

Specially designed to be flush mounted into a curved shape unit and it also features a humidity indicator to inform the user when the desiccant must be replaced through the filler plug on the rear.

### **Key Features**

- · Point of use dry air
- · Low cost
- · Easy installation
- · Available with condition indicator
- · Different filtration levels available
- · Compression fitting interface
- · Low medium pressure ratings